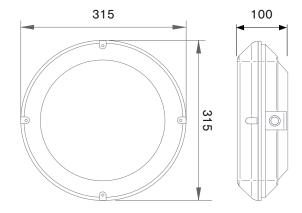

## **KRATOS AC**

| Code      | Power | Delivered<br>Lumens | Body Colour | Cutout<br>mm | Dimensions mm | Weight<br>kg |
|-----------|-------|---------------------|-------------|--------------|---------------|--------------|
| KHC25ACWP | 25W   | 2600                | White       | N/A          | Ø315 x 100    | 2.2          |

| Physical Features      |                           |  |  |  |
|------------------------|---------------------------|--|--|--|
| IP Rating:             | IP65                      |  |  |  |
| IK Rating:             | IK10                      |  |  |  |
| Sensor High Frequency: | Adjustable to 10m         |  |  |  |
| Detection Area:        | Adjustable to 10m         |  |  |  |
| Body:                  | Diecast aluminium, white  |  |  |  |
| Diffuser:              | Polycarbonate             |  |  |  |
| Dimensions:            | Ø315 x 100                |  |  |  |
| Installation:          | Surface                   |  |  |  |
| Operating Temperature: | -10°C - 40°C              |  |  |  |
| Operation:             | Maintained/Non-Maintained |  |  |  |