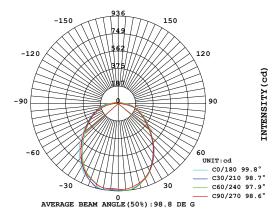

|  |
| Detection Area:        | Adjustable to 10m         |  |  |  |
| Body:                  | Diecast aluminium, white  |  |  |  |
| Diffuser:              | Polycarbonate             |  |  |  |
| Dimensions:            | Ø315 x 100                |  |  |  |
| Installation:          | Surface                   |  |  |  |
| Operating Temperature: | -10°C - 40°C              |  |  |  |
| Operation:             | Maintained/Non-Maintained |  |  |  |

| Light Quality |                     |  |  |  |
|---------------|---------------------|--|--|--|
| CCT:          | 4000K               |  |  |  |
| CRI:          | > 80                |  |  |  |
| Lifetime:     | 60,000 hrs          |  |  |  |
| Power Supply: | AC200-240V, 50/60Hz |  |  |  |
| Power Factor: | (PF>0.9)            |  |  |  |





Full documentation available for download from www.electrical.co.nz